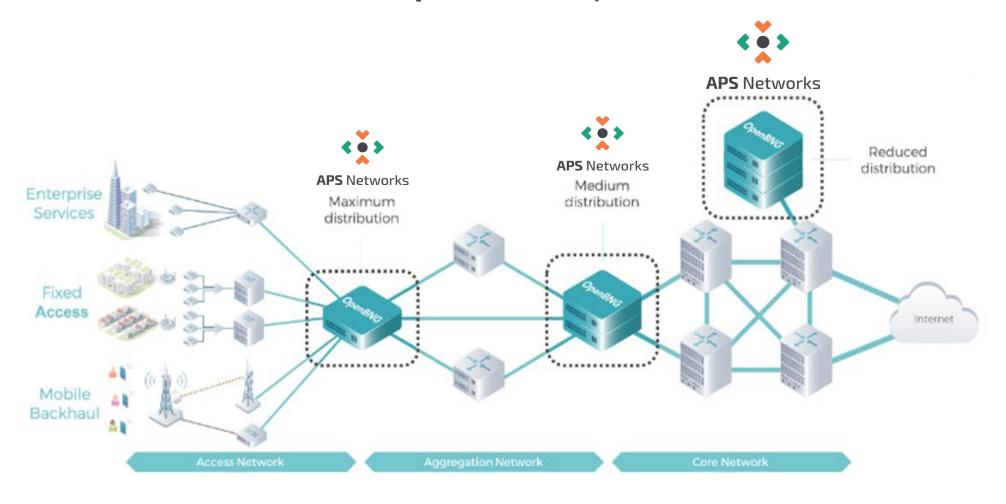

ynchronization Options**

- PTP 1588 Time Synchronization
- Time Sensitive Networking
- Deterministic Networking



#### **Security Solutions**

- Netflow / IPFIX
- DDoS Identification
- Deep Packet Inspection



## **Security from Design to Delivery**



- Security by Design
- Designed and manufactured in Europe
- Hardware and software BoMs
- Secure and trusted boot solutions
- Protected firmware
- Secure supply chain management



### **Solution Integration**



- Integrate with BBF standards
- Hardware & Software Disaggregation

#### Open Management

- Zero Touch Provisioning
- SDN Control
- Secure Management (eg Redfish®)
- Authentication, Authorization Accounting
- ONIE Build environment
- Stratum from ONF





# APS Network Product Deployment Scenario within the TIP OpenBNG Project





# Thank you for your time!



#### Contact

Alexander Jeffries
Alexander.jeffries@aps-networks.com
enquiries@aps-networks.com
www.aps-networks.com