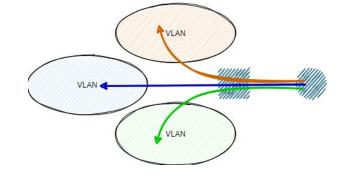

#### **Traffic Management**

- Traffic shaping, Policy and Access Control
- Subscriber Management

#### **Quality of Service**

Multi-layer HQoS with large memory buffer