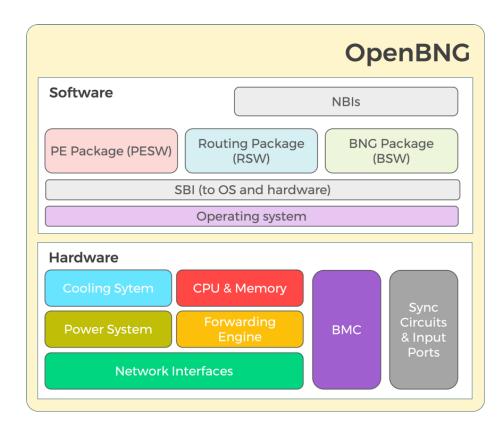

# Intel® Intelligent Fabric (IFP) and Open BNG architecture APS2140D from APS Networks

- Fully P4-programmable data plane
- Programmable large buffer memory solution
- Modular design
- BMC controller based on OCP RunBMC framework
- OpenBMC controller software
- Optional PTP module
- Ecological values

### **Solution Integration**

- Integrate with BBF standards
- Hardware & Software Disaggregation