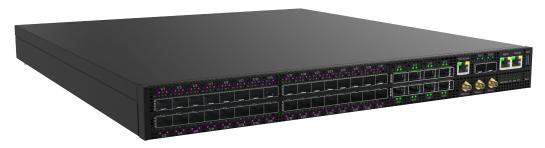

# Intel® Intelligent Fabric (IFP) and Open BNG architecture APS2140D from APS Networks

- Fully P4-programmable data plane
- Programmable large buffer memory solution
- Modular design
- BMC controller based on OCP RunBMC framework
- OpenBMC controller software
- Optional PTP module
- Ecological values