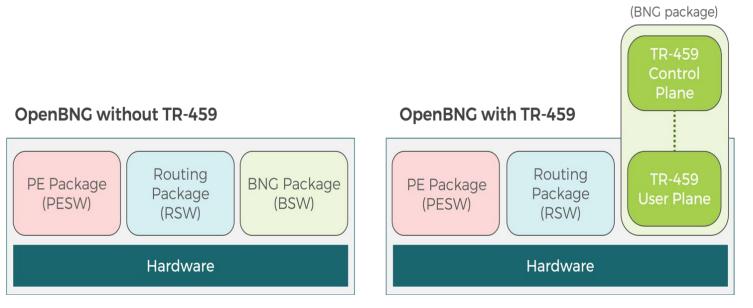

### **Solution Integration**

- Integrate with BBF standards
- Hardware & Software Disaggregation