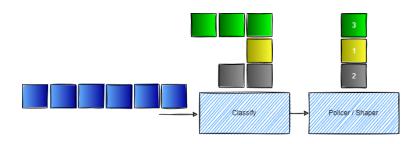

#### **Traffic Management**

- Traffic shaping, Policy and Access Control
- Subscriber Management

#### **Quality of Service**

Multi-layer HQoS with large memory buffer